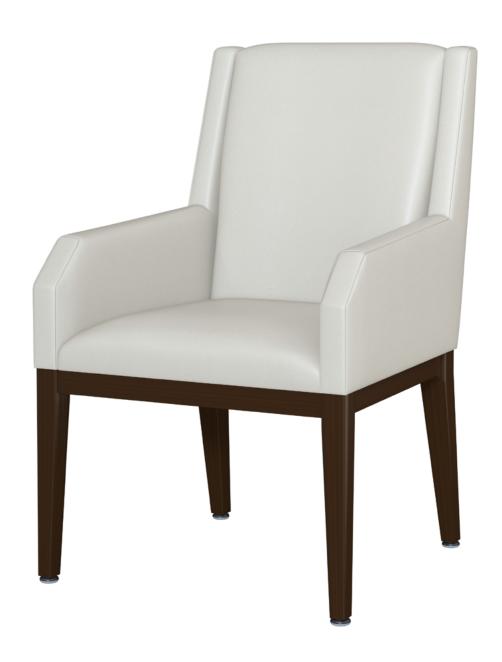

## Dining

Kwalu's Vercelli Dining Chair is the kind of comfortable style you want at the dining table. The back of the Vercelli mimics a winged lounge chair. The arms end in a slope, which functions as a comfortable place to rest your hands while seated and an aid for ingress and egress. The tapered legs and chair base are made from Kwalu classic material. This chair has a concealed cleanout which ends debris build up. An optional back handle makes the Vercelli very easy to position.

Model: VCL1111 24W 26.25D 37.25H 18.5SW 19SD 19SH 25.5AH