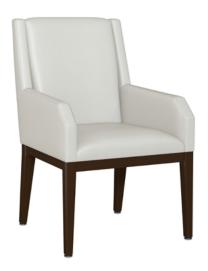

## Dining

Kwalu's Vercelli Dining Chair is the kind of comfortable style you want at the dining table. The back of the Vercelli mimics a winged lounge chair. The arms end in a slope, which functions as a comfortable place to rest your hands while seated and an aid for ingress and egress. The tapered legs and chair base are made from Kwalu classic material. This chair has a concealed cleanout which ends debris build up. An optional back handle makes the Vercelli very easy to position.

Model: VCL1111 24W 26.25D 37.25H 18.5SW 19SD 19SH 25.5AH