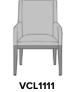

## Dining

Kwalu's Vercelli Dining Chair is the kind of comfortable style you want at the dining table. The back of the Vercelli mimics a winged lounge chair. The arms end in a slope, which functions as a comfortable place to rest your hands while seated and an aid for ingress and egress. The tapered legs and chair base are made from Kwalu classic material. This chair has a concealed cleanout which ends debris build up. An optional back handle makes the Vercelli very easy to position.

Model: VCL1111 24W 26.25D 37.25H 18.5SW 19SD 19SH 25.5AH

### Statement of Line

24W 26.25D 37.25H 25.5AH